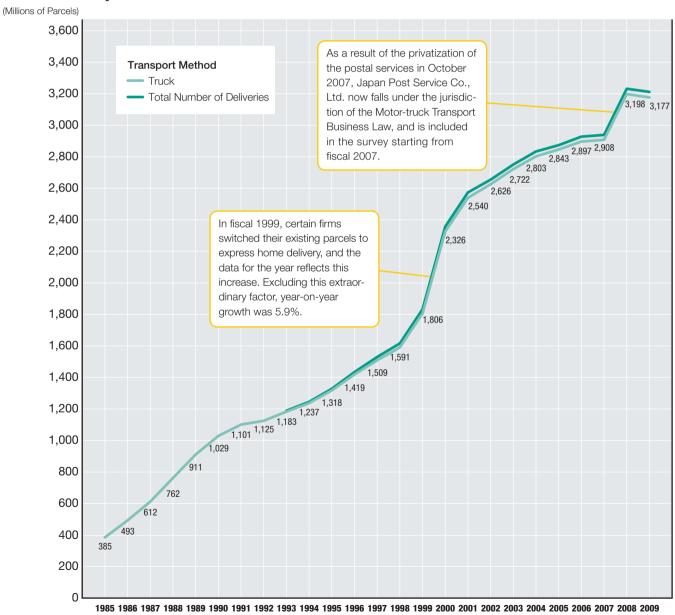

## **Trends in Delivery Volume**

Notes: 1. "Total Number of Deliveries" includes express home delivery services involving transport by truck, air, and other methods.

2. The number of Hikyaku Express (Sagawa Express Co., Ltd.) deliveries in 2008 has been revised from 1,078,520,000 to 1,049,380,000.

Source: Statistical survey from the Ministry of Land, Infrastructure, Transport and Tourism.

YAMATO HOLDINGS CO., LTD.

Currently, we are moving beyond developing strategic offerings and simply improving service quality. Targeting business areas where future growth is anticipated, we are creating new businesses and solution models driven by the three functions of logistics technology (LT), information technology (IT), and financial technology (FT), to achieve further growth in the *Takkyubin* service.

#### Trends in Parcel Delivery Volume

This survey uses company-reported parcel delivery volume data compiled by the Ministry of Land, Infrastructure, Transport and Tourism. In the data, "parcels" denotes individual packages weighing less than 30 kg, irrespective of the type of delivery (C2C, B2C, or B2B).

However, lots in which multiple packages are sent together and parcels that do not require a signature on delivery are not counted as "parcels" for the purposes of the survey.