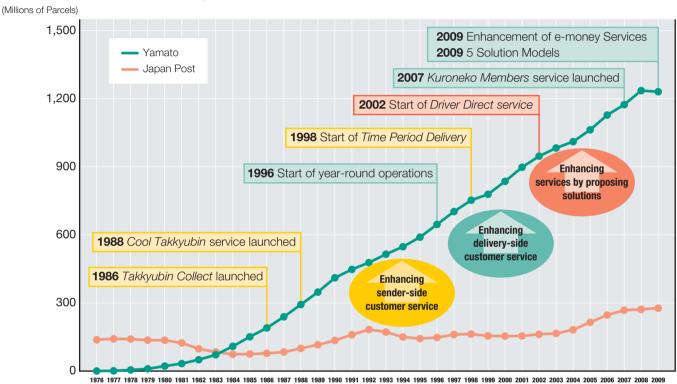

#### Growth of Takkyubin

Takkyubin is the Yamato Group's flagship service offering. Since its launch in 1976, we have pursued a strategy of differentiation based on development of additional strategic offerings such as Cool Takkyubin and Takkyubin Collect, and improvement of delivery quality, including enhanced features such as Time Period Delivery and Driver Direct services. As a result of these efforts, the Yamato Group outperformed the growth in the express home delivery market as a whole, and we steadily expanded our market share.

### **Timeline of New Product Development**

Source: Japan Post Service Co., Ltd. Japan Post Holdings Co., Ltd.