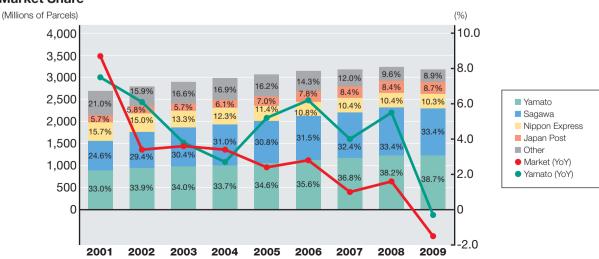

#### **Market Share**

Sources: Ministry of Land, Infrastructure, Transport and Tourism and Japan Post Holdings Co., Ltd.

#### Growth of Takkyubin

Takkyubin is the Yamato Group's flagship service offering. Since its launch in 1976, we have pursued a strategy of differentiation based on development of additional strategic offerings such as Cool Takkyubin and Takkyubin Collect, and improvement of delivery quality, including enhanced features such as Time Period Delivery and Driver Direct services. As a result of these efforts, the Yamato Group outperformed the growth in the express home delivery market as a whole, and we steadily expanded our market share.