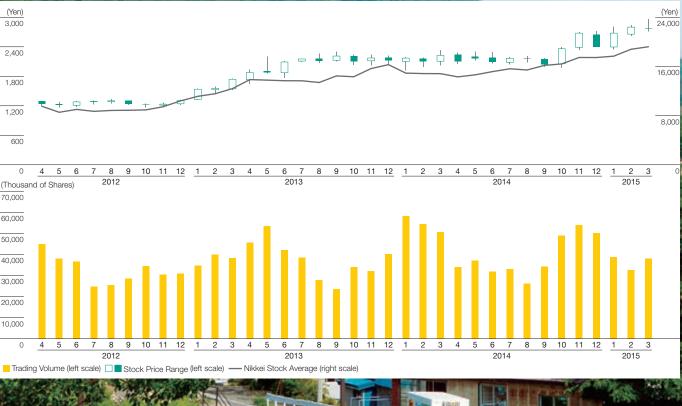

Stock Price Range/Trading Volume (Tokyo Stock Exchange)

(Yen)

16,000

8,000

3

3