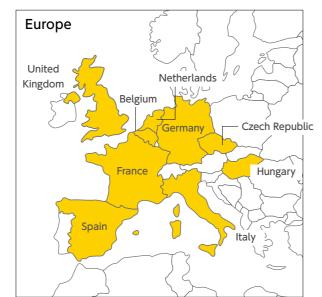

## Global Network As of March 31, 2021

## 26 overseas subsidiaries 25 countries and regions of operation

(including representative offices and branch offices)

Countries and regions with local subsidiaries Countries and regions with representative offices and branch offices