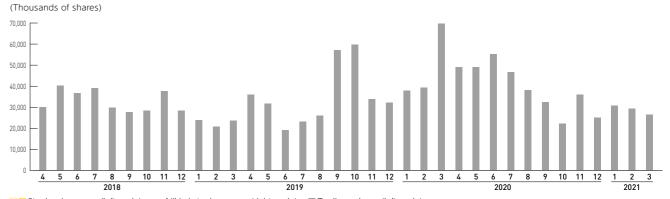

## Stock Price Range / Trading Volume (Tokyo Stock Exchange)

100 YAMATO HOLDINGS CO., LTD.
Integrated Report 2021